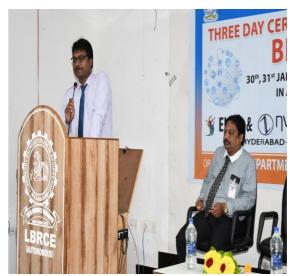

called BIG DATA. Analyzing large size of economic and financial data is challenging. BIG DATA has unique features that are not shared by the traditional data sets. BIG DATA sets are characterized by massive sample size and high-dimensionality. Massive sample size allows one to unravel hidden patterns associated with small sub populations. Modeling the intrinsic heterogeneity of BIG DATA requires better statistical methods.

Feedback / Suggestions: Some of the participants Feedback:

- ➤ I was particularly impressed with the way Resource person from the ELAN &Nvision shared their expertise.
- ➤ This is an amazing workshop I learned a great deal which will benefit me in placements.
- > It was outstanding and an excellent insight into BIGDATA careers.

### Photographs



Guests on the Dias



Addressing by Dr.K.Appa Rao, Principal of LBRCE



Addressing by Dr.D.Nagaraju, HOD of IT, LBRCE



Addressing by Mr. I.Rajendra Kumar, HOD of MCA, LBRCE



Addressing by Dr.Ch.V. Narayana, HOD of CSE, LBRCE



Addressing by Resource Person Mr.Shashank, ELAN &Nvision



## **Press Clippings**



බහලා රජුවෙන කාර්ථාන ක්රීද බින්නු වියේෂ්ඨ විස් ක්රීද ක්රීම් පැවැති පෙරියි. වියේෂ්ඨ පෙරියි පෙරියි පෙරියි. වෙත් සිදුවෙන් සිටියික් සි පෙරියි. වෙත් සිදුවෙන් සිටියික් සේ පෙරියු වෙත් සිටියික් සේ පෙරියු සිටියික් පෙරියික් සේවීයේ සම්බන්ධ සිටියික් සම්බන්ධ සේවුයේ ස්වූ එලේඛ්රියේ සේවීයේ සේවීයේ සේවීයේ සම්බන්ධ සේවුයේ සිටු එම සේවීයේ සේවීයේ සේවීයේ සේවීයේ සේවීයේ සම්බන්ධ සේවුයේ සිටු මාවරයේ සේවීයේ සේවීයේ සේවීයේ සේවීයේ සේවීයේ සේවීයේ බවරියේ සේවීයේ සේවීයේ සේවීයේ සේවීයේ සේවීයේ බවරියේ සේවීයේ සේවීයේ සේවීයේ සේවීයේ සේවීයේ සේ