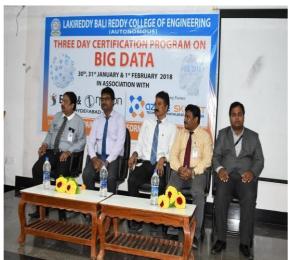

### Photographs

Guests on the Dias

Addressing by Dr.K.Appa Rao, Principal of LBRCE

Addressing by Dr.D.Nagaraju, HOD of IT, LBRCE

Addressing by Mr. I.Rajendra Kumar, HOD of MCA, LBRCE

Addressing by Dr.Ch.V. Narayana, HOD of CSE, LBRCE