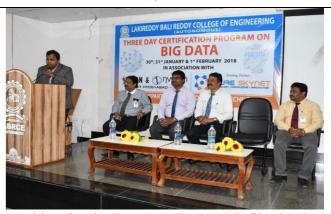

### Photographs

Guests on the Dias

Addressing by Dr.K.Appa Rao, Principal of LBRCE

Addressing by Dr.D.Nagaraju, HOD of IT, LBRCE

Addressing by Mr. I.Rajendra Kumar, HOD of MCA, LBRCE

Addressing by Dr.Ch.V. Narayana, HOD of CSE, LBRCE

Addressing by Resource Person Mr.Shashank, ELAN &Nvision