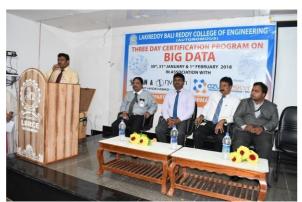

### Photographs

Guests on the Dias

Addressing by Dr.K.Appa Rao, Principal of LBRCE

Addressing by Dr.D.Nagaraju, HOD of IT, LBRCE

Addressing by Mr. I.Rajendra Kumar, HOD of MCA, LBRCE

Addressing by Dr.Ch.V. Narayana, HOD of CSE, LBRCE