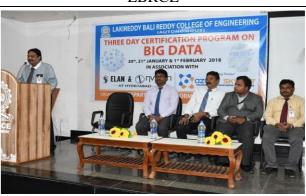

### Photographs

Guests on the Dias

Addressing by Dr.K.Appa Rao, Principal of LBRCE

Addressing by Dr.D.Nagaraju, HOD of IT, LBRCE

Addressing by Mr. I.Rajendra Kumar, HOD of MCA, LBRCE

Addressing by Dr.Ch.V. Narayana, HOD of CSE, LBRCE