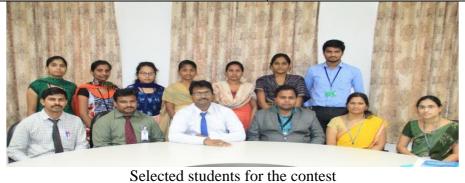

To Select Students for Brain Tech competition which would be held by ELAN & Nvision in association with IIT Hyderabad.

Outcome of event By the end of this Certification program students are

Familiar with Practical approaches on Bigdata.