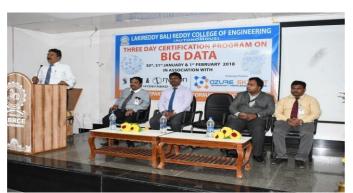

### Photographs

Guests on the Dias

Addressing by Dr.K.Appa Rao, Principal of LBRCE

Addressing by Dr.D.Nagaraju, HOD of IT, LBRCE

Addressing by Mr. I.Rajendra Kumar, HOD of MCA, LBRCE

Addressing by Dr.Ch.V. Narayana, HOD of CSE, LBRCE

Addressing by Resource Person Mr.Shashank, ELAN &Nvision